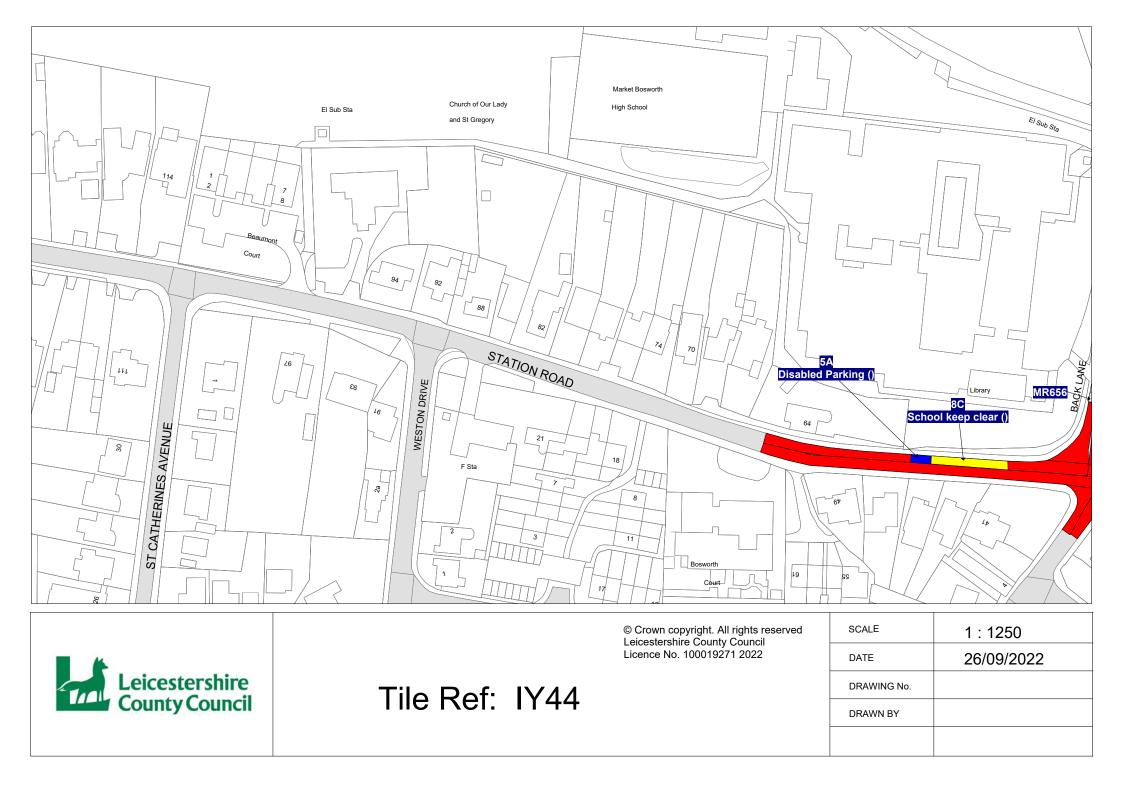

### FIRST SCHEDULE Plan(s) to be amended

IY44 - Market Bosworth

SECOND SCHEDULE New Plan(s)

IY44 - Market Bosworth

THE COMMON SEAL of THE LEICESTERSHIRE COUNTY COUNCIL was hereunto affixed this twentieth day of July 2023 in the presence of